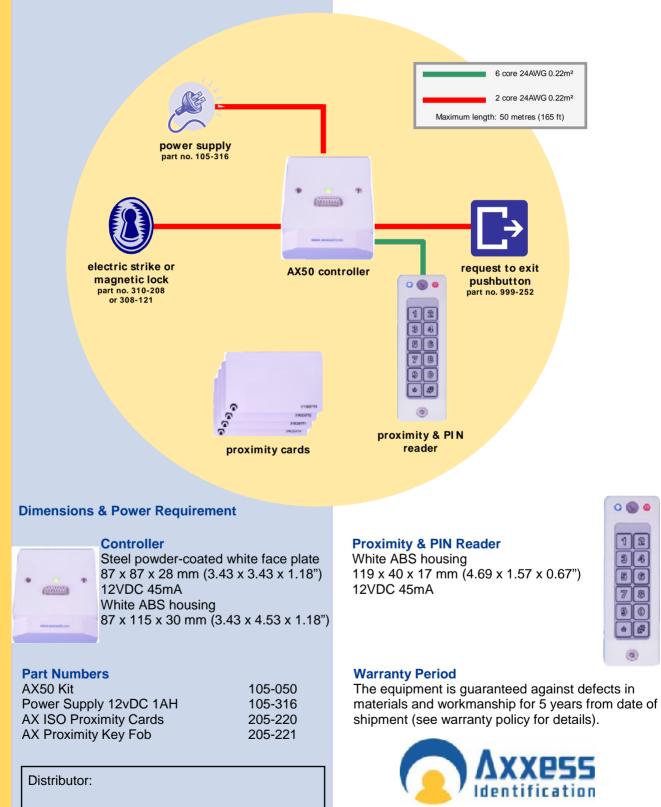

## **AX50 Kit Contents**

- 1 AX50 Controller
- 1 Proximity & PIN Reader
- 10 Wireless Smart Cards
- 1 Program Card
- 1 Fixing Kit
- 1 Manual

The AX50 access control kit is a compact, standalone single door controller supplied with a proximity reader with keypad, controller and cards.

## **AX50 Features**

- 500 cardholders/users
- Request to exit input
- Card only and/or PIN only
- Fast block load of cards
- Controller unit on secure side of the door
- Quick to install and easy to program using the keypad