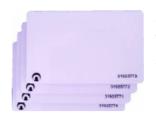

#### **AX ISO Proximity Cards**

part no. 205-220 ISO proximity cards for use with AX Proximity and Keypad readers. Suitable for photo ID printing. Sold in packs of 10. Dimensions: 85.4 x 54 x 0.8mm

27-28 Shrivenham Hundred Business Park, Watchfield, Swindon, Wiltshire SN6 8TZ United Kingdom Tel: +44 (0)1793 784002 Fax: +44 (0)1793 784005 Email: info@axxessid.com Website: www.axxessid.com