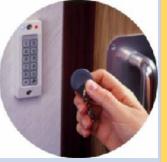

Presenting the wireless smart card within 10cm (4") of the slimline reader or entering the individual PINcode, automatically verifies the unique code and opens the door if access is allowed for the individual.