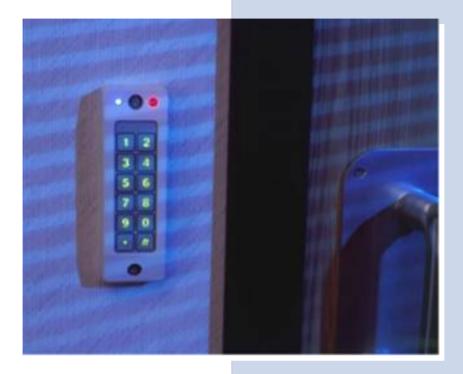

The mullion-style reader is weatherproof, easy to install and fixed with the security screws supplied,

allowing installation even in the toughest environments.

The program card included, prevents unauthorised system changes cards can easily be individually added