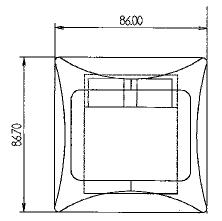

proximity card.

a 10 second delay.

**Features / Technical Data** 

- electronics powered from mains
- LED indicator
- works with AX, HID and other compatible 125Khz cards
- maximum load 30A 230 volt
- compatible with standard single gang back box for easy installation
- dimensions: 86 x 86.7 x 42mm
- back box depth: 27mm
- weight: 100g