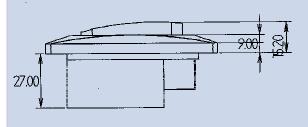

proximity card.

a 10 second delay.

**Features / Technical Data** 

- electronics powered from mains
- LED indicator
- works with AX, HID and other compatible 125Khz cards
- maximum load 30A 230 volt
- compatible with standard single gang back box for easy installation
- dimensions: 86 x 86.7 x 42mm
- back box depth: 27mm
- weight: 100g