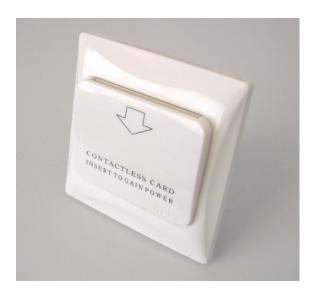

## **Electrical Key Card Switch**

The EKC-5 is a card operated electrical switch, allowing on / off control using a

The unit is easy to use, by inserting an AX proximity card into the switch turns power on, removing the card will turn the power off after

proximity card.

a 10 second delay.

**Features / Technical Data** 

- electronics powered from mains
- LED indicator
- works with AX, HID and other compatible 125Khz cards
- maximum load 30A 230 volt
- compatible with standard single gang back box for easy installation
- dimensions: 86 x 86.7 x 42mm
- back box depth: 27mm
- weight: 100g