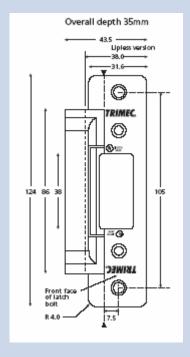

## **Features**

- Stainless steel faceplate and striker
- 1,350kg (3000lb) factory tested
- Compact cast aluminium body 35mm overall depth
- Low power consumption 243mA 12vDC continuous (±15%)
- Easy to install