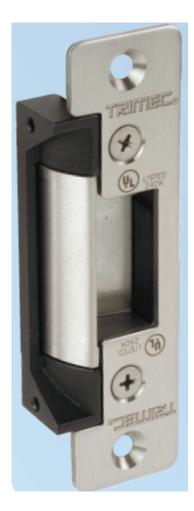

The ES110 is an ANSI-style security strike complete with stainless steel short face plate for use in metal or timber applications.

## **ES110**

## **ANSI Electric Strike**

## **Features**

- Stainless steel faceplate and striker
- 1,350kg (3000lb) factory tested
- Compact cast aluminium body 35mm overall depth
- Low power consumption 243mA 12vDC continuous (±15%)
- Easy to install