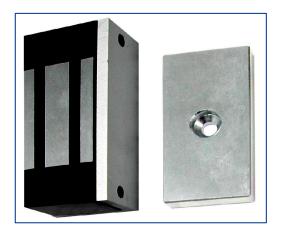

# **Micro Magnet Lock**

Where space is premium, fitting a Micro electro-magnetic lock could be the answer. Installation is easy and as there are no moving parts, they are virtually maintenance free.

Due to its size, this lock can be used for a whole host of applications including cabinets, lockers, racks and cupboards.

Whilst power is applied, the metal armature plate is held securely in place, once the power is cut the plate is released.