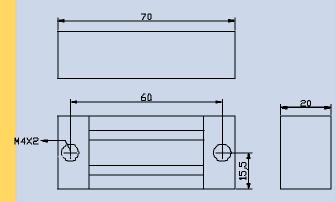

# MML-40

# **Micro Magnet Lock**



Where space is premium, fitting a Micro electro-magnetic lock could be the answer. Installation is easy and as there are no moving parts, they are virtually maintenance free.

Due to its size, this lock can be used for a whole host of applications including cabinets, lockers, racks and cupboards.

Whilst power is applied, the metal armature plate is held securely in place, once the power is cut the plate is released.

# **Features**

- 90 lbs (40 kg) holding force
- Magnet size 70 x 31 x 20mm
- Armature size 60 x 32 x 8mm
- Voltage / Current 12V/200mA,
- Voltage Tolerance +/- 10%
- Unit Weight 400g (approx.)

# **Dimensions (mm)**

#### MML-40—Magnet Lock



#### **MML-40—Armature Plate**







#### MML-40—L Bracket



## **Part Numbers:**

Micro Electro-Magnetic Lock 308-111



## **Installation Instructions**







27-28 Shrivenham Hundred Business Park, Watchfield, Swindon, Wiltshire SN6 8TZ United Kingdom Tel: +44 (0)1793 784002 Fax: +44 (0)1793 784005 Email: info@axxessid.com Website: www.axxessid.com