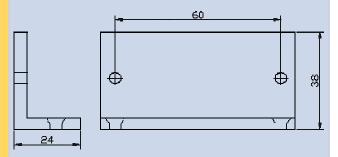

# MML-40

# **Micro Magnet Lock**



Where space is premium, fitting a Micro electro-magnetic lock could be the answer. Installation is easy and as there are no moving parts, they are virtually maintenance free.

Due to its size, this lock can be used for a whole host of applications including cabinets, lockers, racks and cupboards.

Whilst power is applied, the metal armature plate is held securely in place, once the power is cut the plate is released.

# **Features**

- 90 lbs (40 kg) holding force
- Magnet size 70 x 31 x 20mm
- Armature size 60 x 32 x 8mm
- Voltage / Current 12V/200mA,
- Voltage Tolerance +/- 10%
- Unit Weight 400g (approx.)

# **Dimensions (mm)**

#### MML-40—Magnet Lock



#### **MML-40—Armature Plate**







#### MML-40—L Bracket



## **Part Numbers:**

Micro Electro-Magnetic Lock 308-111



## **Installation Instructions**







27-28 Shrivenham Hundred Business Park, Watchfield, Swindon, Wiltshire SN6 8TZ United Kingdom Tel: +44 (0)1793 784002 Fax: +44 (0)1793 784005 Email: info@axxessid.com Website: www.axxessid.com