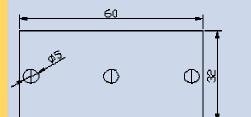

# MML-40

# **Micro Magnet Lock**



Where space is premium, fitting a Micro electro-magnetic lock could be the answer. Installation is easy and as there are no moving parts, they are virtually maintenance free.

Due to its size, this lock can be used for a whole host of applications including cabinets, lockers, racks and cupboards.

Whilst power is applied, the metal armature plate is held securely in place, once the power is cut the plate is released.

# **Features**

- 90 lbs (40 kg) holding force
- Magnet size 70 x 31 x 20mm
- Armature size 60 x 32 x 8mm
- Voltage / Current 12V/200mA,
- Voltage Tolerance +/- 10%
- Unit Weight 400g (approx.)

# **Dimensions (mm)**

#### MML-40—Magnet Lock



#### **MML-40—Armature Plate**







#### MML-40—L Bracket



## **Part Numbers:**

Micro Electro-Magnetic Lock 308-111



## **Installation Instructions**







27-28 Shrivenham Hundred Business Park, Watchfield, Swindon, Wiltshire SN6 8TZ United Kingdom Tel: +44 (0)1793 784002 Fax: +44 (0)1793 784005 Email: info@axxessid.com Website: www.axxessid.com